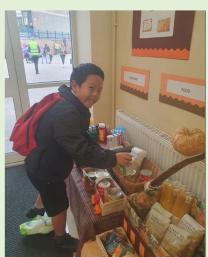

### **International Day**

Harvest Assembly and Collection for The Parish of Christ & St John with St Luke