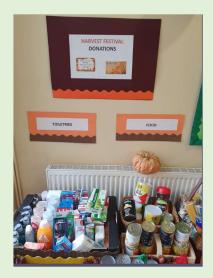

### **International Day**

Harvest Assembly and Collection for The Parish of Christ & St John with St Luke