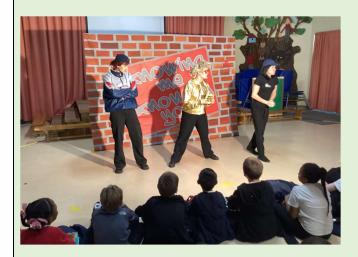

### Performance from Chain Reaction Youth Theatre on the theme on Anti-Bullying Week