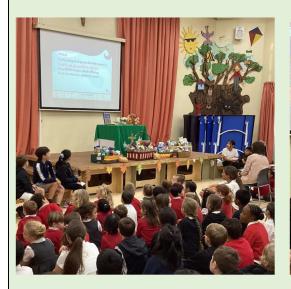

## Odd Socks Day for Anti-Bullying Week

**RE Thematic Week – Class Saint's Assembly** 